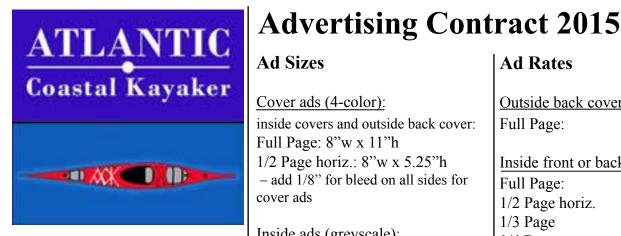

Editor/Layout David Eden - Same Address dweden@atlanticcoastalkayaker.com

**Deadline for all materials is** the first of the month preceding the month of publication.

| Ad Sizes                                 | Ad Rates                              |       |  |  |  |
|------------------------------------------|---------------------------------------|-------|--|--|--|
| Cover ads (4-color):                     | Outside back cover (4-color):         |       |  |  |  |
| inside covers and outside back cover:    | Full Page:                            | \$750 |  |  |  |
| Full Page: 8"w x 11"h                    |                                       |       |  |  |  |
| 1/2 Page horiz.: 8"w x 5.25"h            | Inside front or back cover (4-color): |       |  |  |  |
| - add $1/8$ " for bleed on all sides for | Full Page:                            | \$720 |  |  |  |
| cover ads                                | 1/2 Page horiz.                       | \$357 |  |  |  |
|                                          | 1/3 Page                              | \$239 |  |  |  |
| Inside ads (greyscale):                  | 1/4 Page                              | \$177 |  |  |  |
| Full Page (inside): 7"w x 10"h           | 1/6 Page                              | \$116 |  |  |  |
| 1/2 Page vertical: 3.5"w x 10"h          | 1/8 Page                              | \$ 85 |  |  |  |
| 1/2 Page horizontal: 7"w x 5"h           |                                       |       |  |  |  |
| 1/2 Page island: 4.625"w x 7.5"h         | Inside pages (greyscale):             |       |  |  |  |
| 1/3 Page: 4.625"w x 5"h                  | Full page:                            | \$420 |  |  |  |
| 1/4 Page: 3.5"w x 5"h                    | 1/2 page:                             | \$213 |  |  |  |
| 1/6 Page vertical: 2.25"w x 5"h          | 1/3 page:                             | \$139 |  |  |  |
| 1/6 Page horizntl: 4.625"w x 2.5"h       | 1/4 page:                             | \$107 |  |  |  |
| 1/8 Page vertical: 2.25"w x 3.75"h       | 1/6 page:                             | \$ 71 |  |  |  |
| 1/8 Page horizontal: 3.5"w x 2.5"h       | 1/8 page:                             | \$ 52 |  |  |  |
| 1/12 Page: 2.25"w x 2.5"h                | 1/12 page:                            | \$ 34 |  |  |  |
| 1/16 Page: 2.25"w x 2"h                  | 1/16 page:                            | \$ 26 |  |  |  |